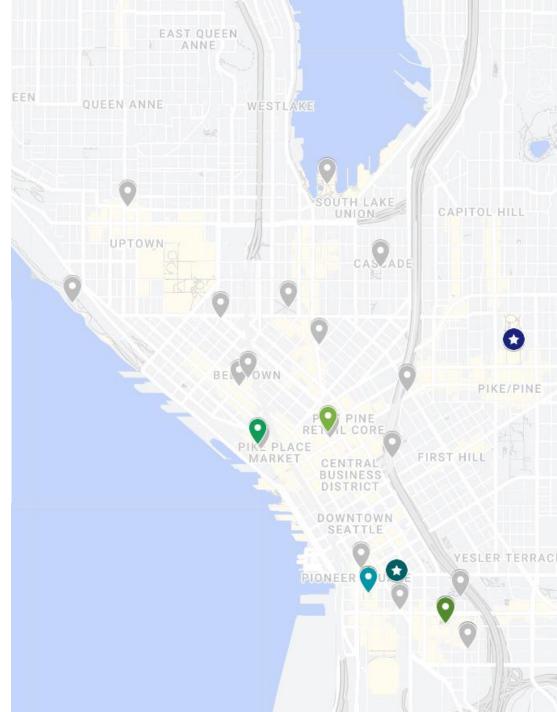

## Initial Deployment

#### 21 downtown parks (46.2 acres)

- 7 days / week 6:00 am to 9:00 pm
- 3 Teams a day (2 Rangers each team)
- Emphasis Cal Anderson & City Hall Park

#### Deployment Considerations

- Special events
- SPD incidents
- Public complaints
- Park Code violations
- Graffiti/vandalism hotspots
- Peer Ranger team needs
- Concierge/activation team observations

City Hall Park (hub)

Westlake Park

Hing Hay Park

Victor Steinbrueck Park

Occidental Square

Other downtown parks